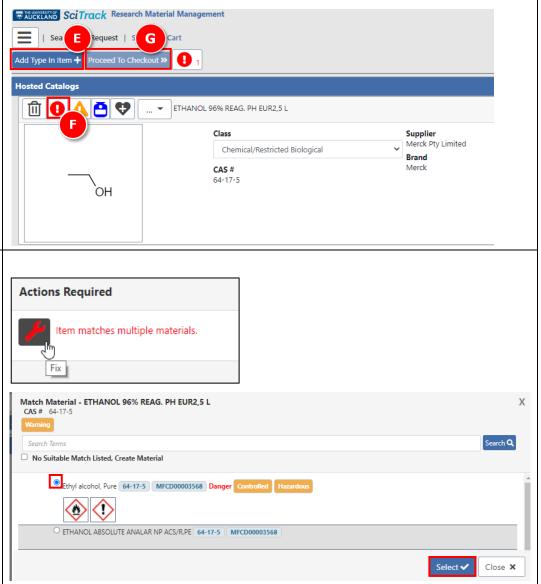

# SciTrack Quick Guide - Hosted Catalogue Purchasing (Version 3.0)

- E. Add type-in item to cart, if required.
- → Please see the Quick Guide 4. Type in Purchases for instructions.
- F. Complete any required actions (see **Matching Materials** below)
- G. Click Proceed to Checkout.

## Matching Materials

If your item can be matched to multiple materials, you will be prompted to choose the most suitable material before submitting the cart.

First click the exclamation icon () next to item name. Then click the wrench icon.

- Select the most accurate material match by selecting the radio button next to the material name. Then click **Select** to complete the matching process.
- For chemicals, ALWAYS select a material with a CAS number. Usually, the one with the most hazard signs is the right one!
- If no suitable match is shown, you can try searching for something more appropriate.
- Otherwise tick "No Suitable Match Listed, Create Material". Please try not to choose this option for anything with a CAS number.