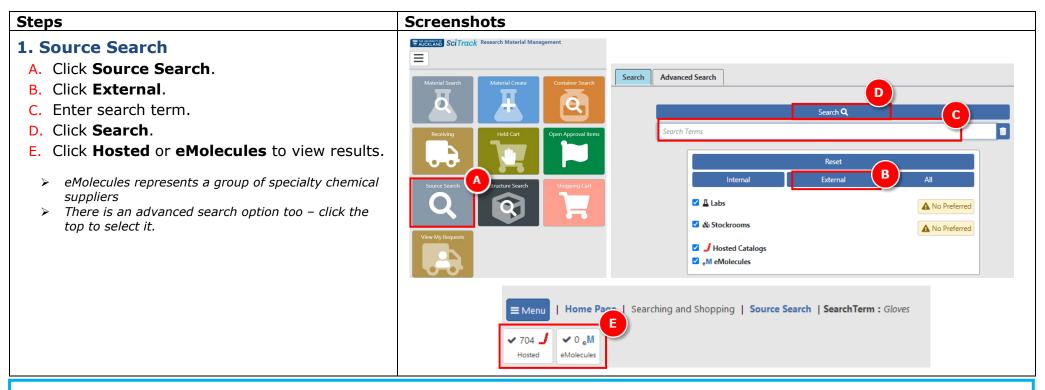

#### **1. Source Search**

- 2. Add items to shopping cart
- 3. Review shopping cart and add Type-in items
- 4. Checkout and Submit
- 5. DLP Approval
- 6. DLP submits cart to purchasing team

### Searching Tips:

- Use search operators to refine your search such as AND or "" for an exact search. Searching by CAS number is recommended for chemicals to reduce the number of search results.
- Selecting Labs will display the containers in the University of Auckland inventory, and Stockrooms displays items purchasable from the University Stockrooms. Preferred allows you to search your preferred search locations; set these up in the User Preferences page (See SciTrack Quick Guide "2. Configure preferences" for details on how to do this).

# SciTrack Quick Guide - Hosted Catalogue Purchasing (Version 3.0)