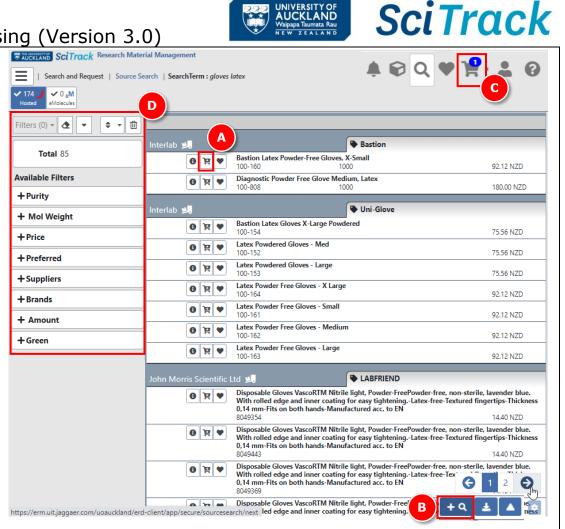

## 2. Add items to shopping cart

If there are more than 100 results, click through the pages at the bottom right of the screen.

### Results are sorted by supplier and grouped by brand.

- A. Click 📜 to add an item to your cart. Quantities can be changed in the next step.
- B. Click +q to start a new search for other items to add to your cart.
- $\rightarrow$  Note: only one supplier can be processed per cart.
- C. When you are finished adding items, click you cart in the upper right corner 1.

#### **Optionally:**

#### D. Filter and/or sort results:

- Apply filters on the left-hand side by clicking + to open a section and selecting parameters to apply.
- Click <sup>▲</sup> to clear filters.
- **Sort**: Click for sorting option.
- Click to clear the sort.

## <u>Tips:</u>

- > To add items to your **Favourites**, click  $\textcircled{\bullet}$  next to the item name.
- $\succ$  The number of items in your shopping cart is displayed  $\blacksquare$ .
- > To export the search results to Excel, click 🛃 (on the bottom right menu).