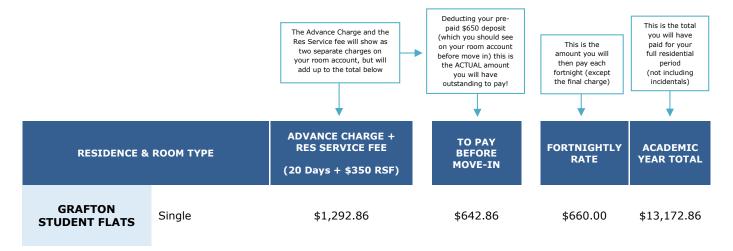

### **PAYMENT AMOUNTS**

**Reminder:** The Advance Charge & Residential Services Fee are charged prior to your start of your residential period and your remaining accommodation fees are thereinafter charged fortnightly according to the schedule above.

The deposit of \$650.00 you paid at the time you accepted your Residential Agreement, is credited to your room account at the start of your residential period. This credit will go towards paying part of your Advance Charge.