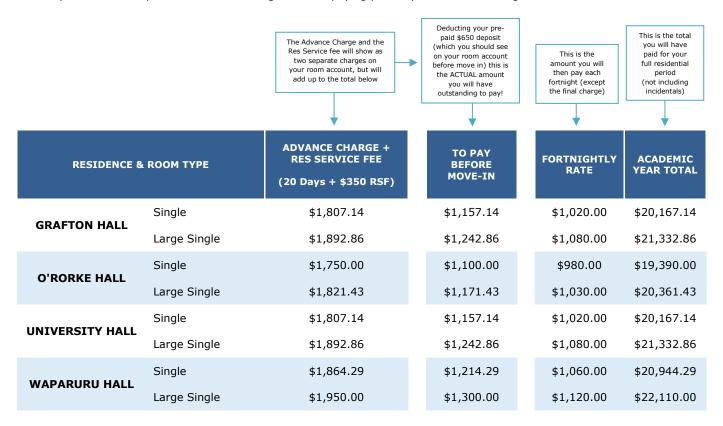

#### **PAYMENT AMOUNTS**

**Reminder:** The Advance Charge & Residential Services Fee are charged prior to your start of your residential period and your remaining accommodation fees are thereinafter charged fortnightly according to the schedule above.

The deposit of \$650.00 you paid at the time you accepted your Residential Agreement, is credited to your room account at the start of your residential period. This credit will go towards paying part of your Advance Charge.