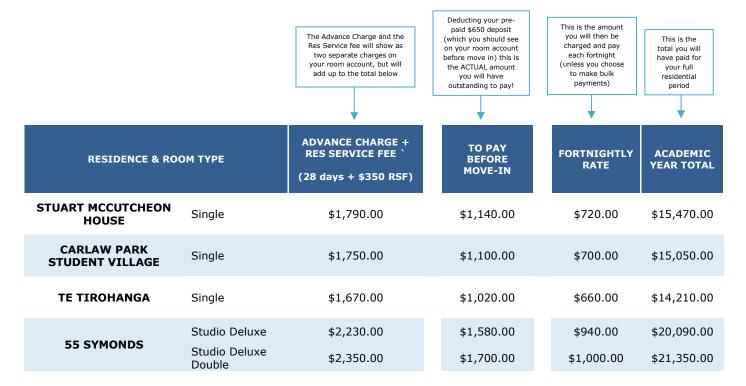

## **PAYMENT AMOUNTS**

**Reminder:** The Advance Charge & Residential Services Fee are charged prior to your start of your residential period and your remaining accommodation fees are thereinafter charged fortnightly according to the schedule above.

The deposit of \$650.00 you paid at the time you accepted your Residential Agreement, is credited to your room account at the start of your residential period. This credit will go towards paying part of your Advance Charge.