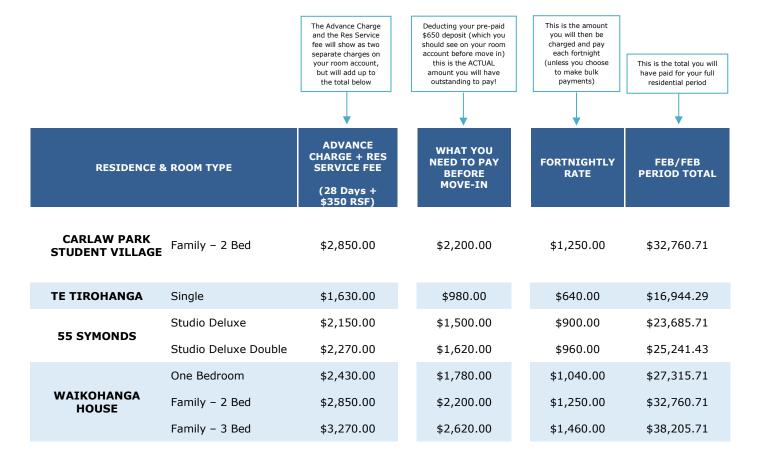

### **PAYMENT AMOUNTS**

**Reminder:** The Advance Charge & Residential Services Fee are charged prior to your start of your residential period and your remaining accommodation fees are thereinafter charged fortnightly according to the schedule above.

The deposit of \$650.00 you paid at the time you accepted your Residential Agreement, is credited to your room account at the start of your residential period. This credit will go towards paying part of your Advance Charge.