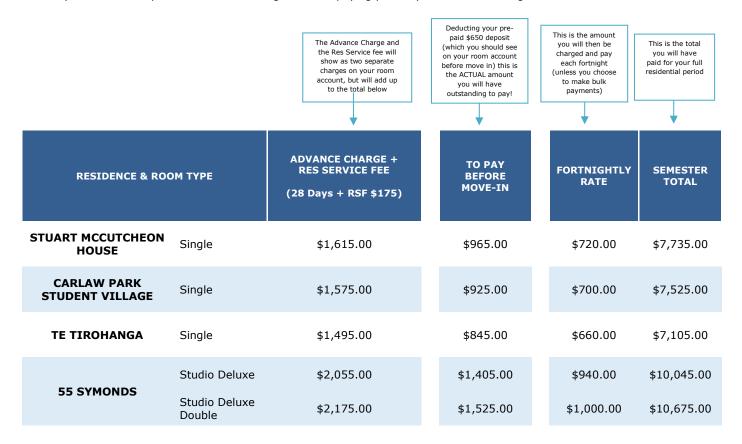

### **PAYMENT AMOUNTS**

**Reminder:** The Advance Charge & Residential Services Fee are charged prior to your start of your residential period and your remaining accommodation fees are thereinafter charged fortnightly according to the schedule above.

The deposit of \$650.00 you paid at the time you accepted your Residential Agreement, is credited to your room account at the start of your residential period. This credit will go towards paying part of your Advance Charge.