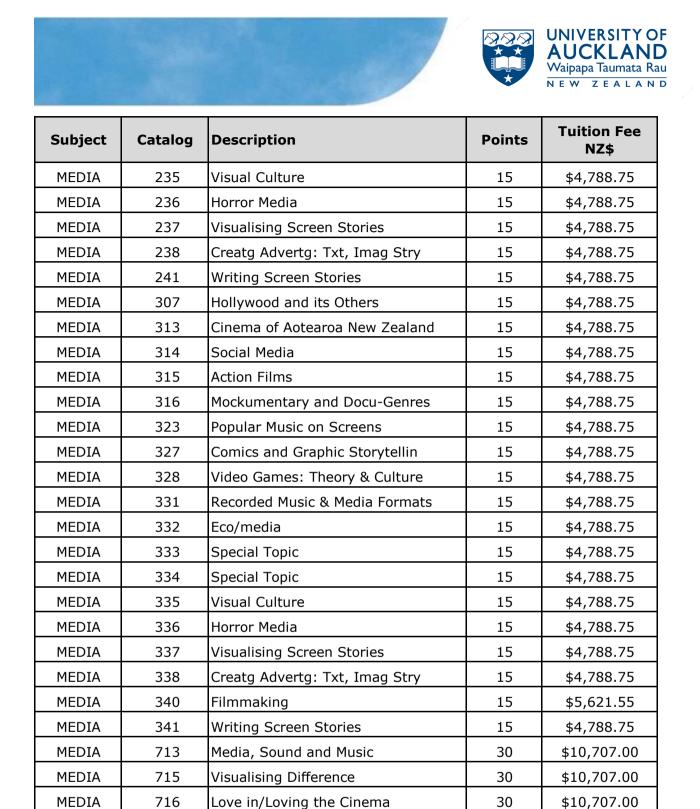

| \$4,788.75          |
| MEDIA   | 217     | Special Topic                  | 15     | \$4,788.75          |
| MEDIA   | 218     | Popular Music on Screens       | 15     | \$4,788.75          |
| MEDIA   | 220     | Mockumentary and Docu-Genres   | 15     | \$4,788.75          |
| MEDIA   | 221     | Action Films                   | 15     | \$4,788.75          |
| MEDIA   | 222     | Comics and Graphic Storytellin | 15     | \$4,788.75          |
| MEDIA   | 227     | Special Topic                  | 15     | \$4,788.75          |
| MEDIA   | 229     | Recorded Music & Media Formats | 15     | \$4,788.75          |
| MEDIA   | 231     | Eco/media                      | 15     | \$4,788.75          |
| MEDIA   | 233     | Special Topic                  | 15     | \$4,788.75          |



\$10,707.00

\$10,707.00

\$10,707.00

\$10,707.00

\$5,353.50

\$10,707.00

\$10,707.00

\$10,707.00

\$10,707.00

30

30

30

30

15

30

30

30

30

MEDIA

MEDIA

MEDIA

MEDIA

MEDIA

MEDIA

MEDIA

**MEDIA** 

MEDIA

717

726

729

741

742

743

746

748

781

Ubiquitous Media

Time and the Moving Image

Directed Study

Directed Study

Special Topic

**Research Project** 

Chinese Film Genres

ST: Documentary Making

Film Evil



| Subject | Catalog | Description                    | Points | Tuition Fee<br>NZ\$ |
|---------|---------|--------------------------------|--------|---------------------|
| MEDIA   | 781U    | Research Project               | 2.5    | \$892.25            |
| MEDIA   | 781V    | Research Project               | 5      | \$1,784.50          |
| MEDIA   | 781X